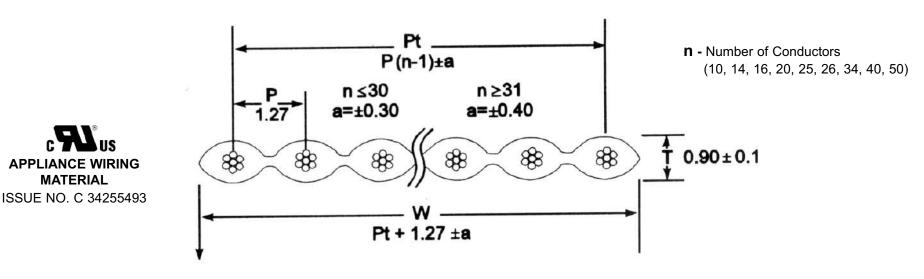

Characteristics:

**MATERIAL** 

PVC Insulation Material: Avg, Insu. Thickness: 9Mils Rated Temperature: 105°C

Flammability Rating: UL: VW-1; CSA: FT1

Rated Voltage: 300V

Construction: 7 / 0.127TS

10, 14, 16, 20, 25, 26, 34, 40, 50 Conductors:

Pitch: 1.27mm 100' Length:

Usage: Internal connection in computer, duplicators, fax machines, electronic games, interface cards and many other electronic equipment and devices.

| TITLE                 |       | SCALE        |
|-----------------------|-------|--------------|
| RIBBON CABLE          | Ī     | NTS          |
| DRAWING NO. 08-14XX   |       |              |
|                       | UNITS | mm           |
| FILE NAME 08-14XX.pdf | SHEET | T <b>1/1</b> |